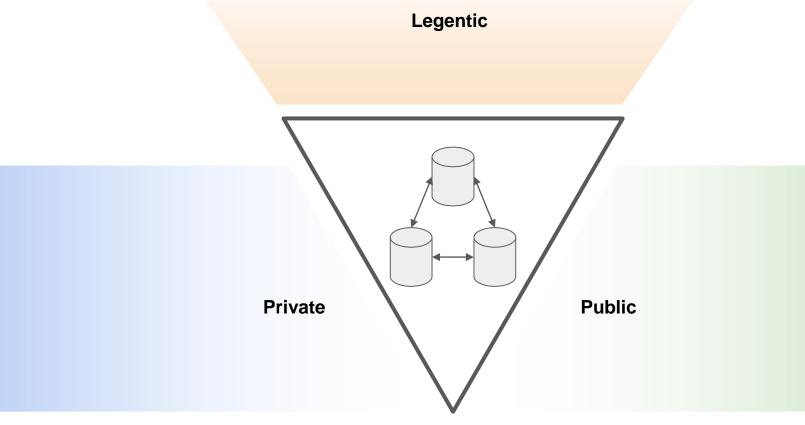

# **Legentic Platform**

**Triangle** facilitates data sharing, in a GDPR compliant, secure and encrypted manner.