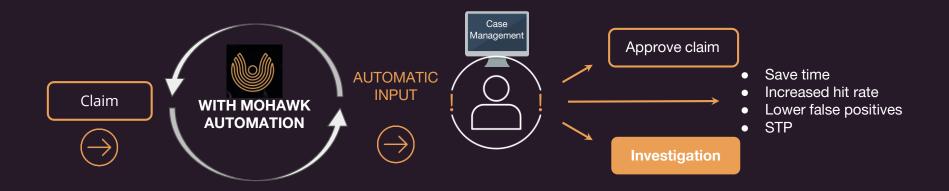

## Mohawk UI

Checking claims to discover the truth, investigate for suspicious activity.

# Automation (API)

Automation (API) allows for automating and efficiently checking all claims for suspicious activity