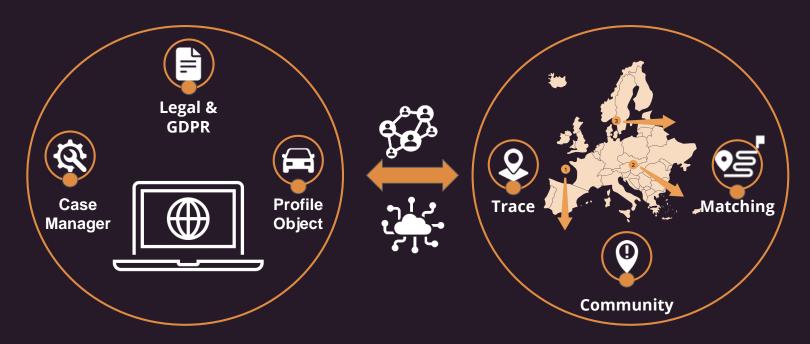

# **Legentic Platform**

**Triangle** facilitates data sharing, in a GDPR compliant, secure and encrypted manner.