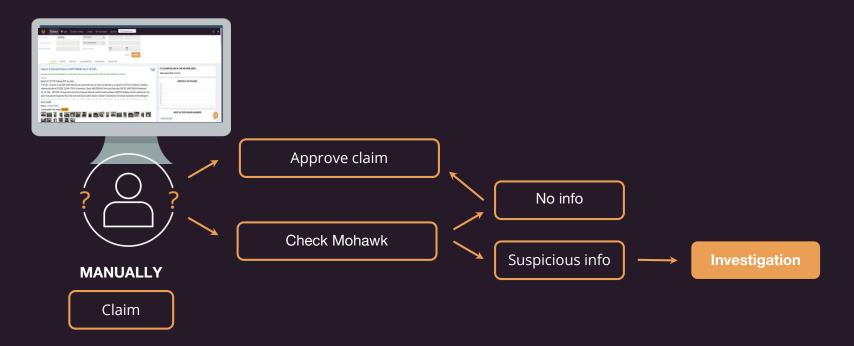

## Mohawk UI

Checking claims to discover the truth, investigate for suspicious activity.

# Automation (API)

Automation (API) allows for automating and efficiently checking all claims for suspicious activity