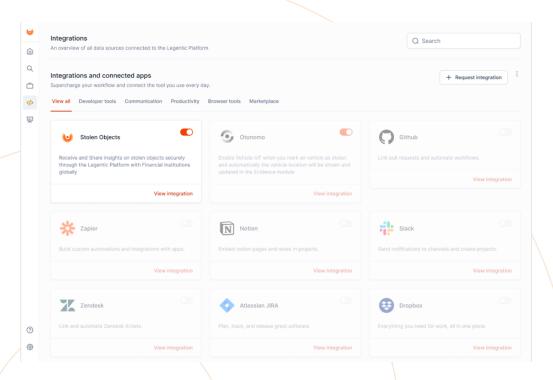

searches in '22

## Mohawk UI



Checking claims to discover the truth, investigate for suspicious activity.



# Automation (API)



Automation (API) allows for automating and efficiently checking all claims for suspicious activity





# Sjerlok

Manage and locate your assets, communication and service



## Sjerlok - Criminal path





## Focus on criminal path in the service

- Search strategy Top 10 theft: Toyota, Lexus, Land rover, BMW, Mazda, etc.
- Open Source data complete West Africa with the 7 ports: Facebook, Jiji, cars24, etc.
- Partnering LEA and harbors: NL, BE, FRA, ITA, ESP
- Recovery network on the ground.

High: West Africa > road { ship(container/roro)

## Legentic - Xpert Service





# Legentic - Xpert Service







Where do we working on

# **Legentic Platform**







**Triangle** facilitates data sharing, in a GDPR compliant, secure and encrypted manner.