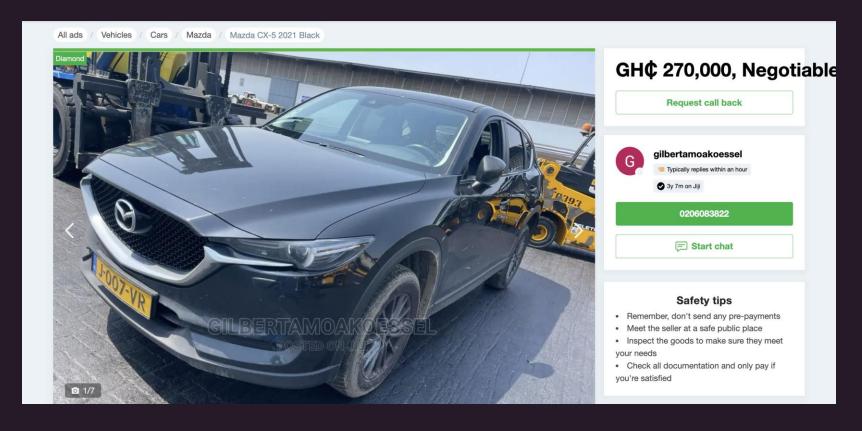

## Focus on criminal path in the service

- Search strategy Top 10 theft: Toyota, Lexus, Land rover, BMW, Mazda, etc.
- Open Source data complete West Africa with the 7 ports: Facebook, Jiji, cars24, etc.
- Partnering LEA and harbors: NL, BE, FRA, ITA, ESP
- Recovery network on the ground.