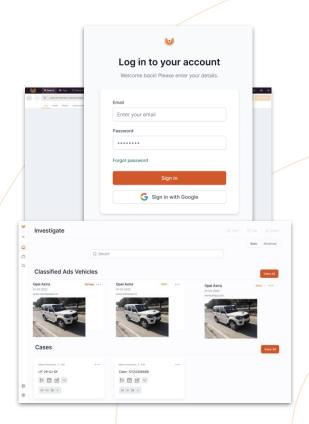

## Mohawk UI

Checking claims to discover the truth, investigate for suspicious activity.

# Automation (API)

Automation (API) allows for automating and efficiently checking all claims for suspicious activity