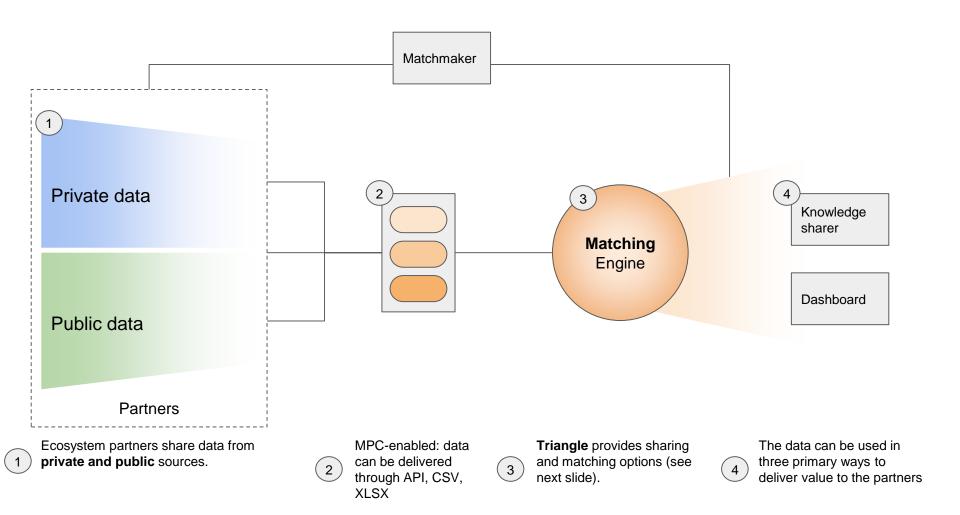

# **Legentic Platform**

**Triangle** facilitates data sharing, in a GDPR compliant, secure and encrypted manner.