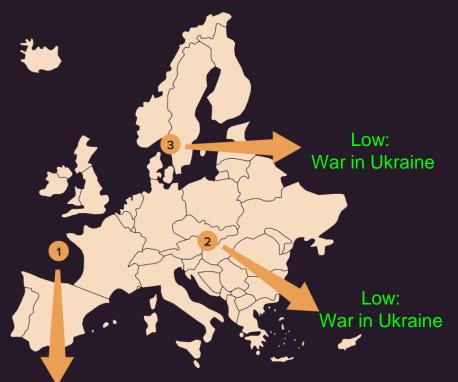

## Focus on criminal path in the service

- Search strategy Top 10 theft: Toyota, Lexus, Land rover, BMW, Mazda, etc.
- Open Source data complete West Africa with the 7 ports: Facebook, Jiji, cars24, etc.
- Partnering LEA and harbors: NL, BE, FRA, ITA, ESP
- Recovery network on the ground.

High: West Africa > road { ship(container/roro)